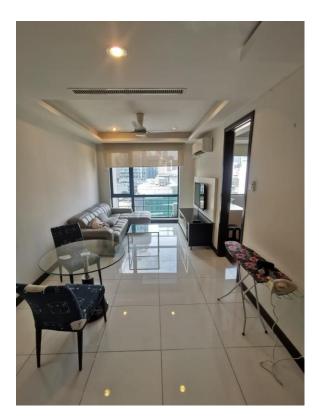

### ELC Student Apartment: Casa Residency

English Language Company

В каждой комнате кровать размера queen size и отдельная ванная, кухня общая

### Подробнее о Casa Residency:

| STUDENT<br>APARTMENT | LOCATION             | TRANSPORTATION TO SCHOOL | FACILITES IN THE<br>STUDENT<br>APARTMENT | FACILITIES IN<br>CONDOMINIUM<br>BUILDING                               |
|----------------------|----------------------|--------------------------|------------------------------------------|------------------------------------------------------------------------|
|                      | 67 Jalan<br>Galloway |                          | Wifi<br>Sofa<br>Kitchen equipment        | 24 hours security<br>Swimming pool<br>Gymnasium<br>Sauna<br>Playground |