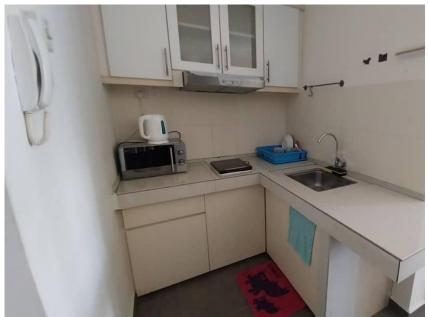

### ELC Student Apartment: Casa Residency

English Language Company

В каждой комнате кровать размера queen size и отдельная ванная, кухня общая

### Подробнее о Casa Residency:

| STUDENT<br>APARTMENT | LOCATION             | TRANSPORTATION TO SCHOOL | FACILITES IN THE<br>STUDENT<br>APARTMENT | FACILITIES IN<br>CONDOMINIUM<br>BUILDING                               |
|----------------------|----------------------|--------------------------|------------------------------------------|------------------------------------------------------------------------|
|                      | 67 Jalan<br>Galloway |                          | Wifi<br>Sofa<br>Kitchen equipment        | 24 hours security<br>Swimming pool<br>Gymnasium<br>Sauna<br>Playground |