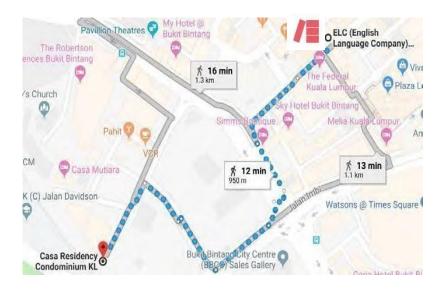

# ELC ACCOMMODATION

English Language Company

Находится в центре Куала-Лумпур 10 минут пешком от языкового центра

### ELC Student Apartment: Casa Residency

English Language Company

В каждой комнате кровать размера queen size и отдельная ванная, кухня общая

### Подробнее о Casa Residency:

| STUDENT<br>APARTMENT | LOCATION             | TRANSPORTATION TO SCHOOL | FACILITES IN THE<br>STUDENT<br>APARTMENT | FACILITIES IN<br>CONDOMINIUM<br>BUILDING                               |
|----------------------|----------------------|--------------------------|------------------------------------------|------------------------------------------------------------------------|
|                      | 67 Jalan<br>Galloway |                          | Wifi<br>Sofa<br>Kitchen equipment        | 24 hours security<br>Swimming pool<br>Gymnasium<br>Sauna<br>Playground |